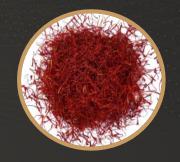

# Type of Saffron

Saffron known as the "Red Gold", A magical ingredient, from aromatic foods and colorful desserts to the physical and spiritual medicine Presented by Hero Saffron, embark on a therapeutic journey with their naturally sourced saffron, coveted for its myriad qualities.

Hero Saffron features superior grade quality saffron, Collected from the beat stigma, is the finest type in the world and an absolutely indispensable ingredient. It only contains Deep red threads, Premium Saffron, you will find nothing but All Red, Natural, Pure, Fresh and full Saffron Threads without any broken or yellow stigma, The Best of The Best in our Products!

SARGOL

NEGIN

PUSHAL