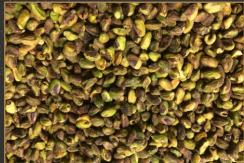

## Kernel Pistachios

Different kinds of our Iranian Pistachio Kernels

- 1. Normal Pistachio Kernel
- 2. Green Peeled Pistachio Kernel (GPPK)
- 3. Kaal Kernel with Skin (raw and early picked)

#### Provisions concerning the sizing of the shelled pistachios

Sizing of our shelled pistachio is done by the number of kernels per 100g and divided into three sizes:

\_ Large: <160

\_ Medium: ≤161-230≥

\_ Small: ≥ 231