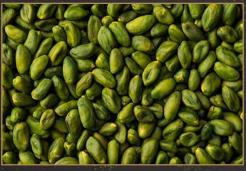

## Kernel Pistachios

Different kinds of our Iranian Pistachio Kernels

- 1. Normal Pistachio Kernel
- 2. Green Peeled Pistachio Kernel (GPPK)
- 3. Kaal Kernel with Skin (raw and early picked)

#### Provisions concerning the sizing of the shelled pistachios

Sizing of our shelled pistachio is done by the number of kernels per 100g and divided into three sizes:

\_ Large: <160

\_ Medium: ≤161-230≥

\_ Small: ≥ 231