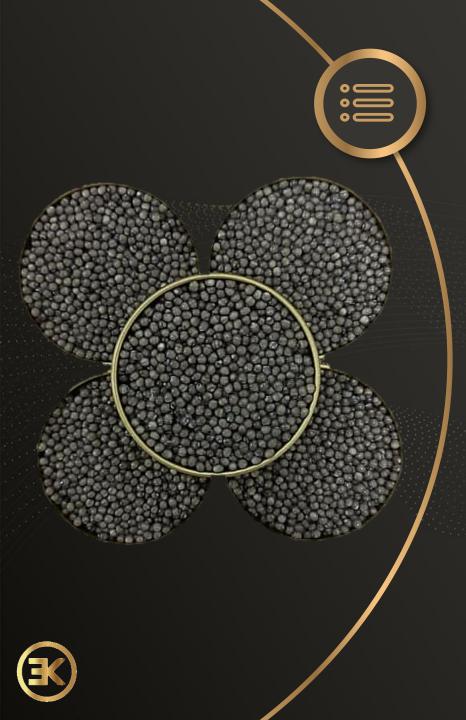

## Beluga Caviar

Special Reserve Beluga Caviar – the largest, firmest and most elegant Beluga caviar avail able. The colored is light grey to platinum. Our Beluga is produced with a recipe that is less salty than traditional Malossol; the flavor is very creamy with delicate salinity resembling the ocean breeze.

Size of roe: 3.3-3.5 mm Texture: medium firm

Color of roe: sterling gray to platinum

Combinations: turbot, sea bream, sea bass, cauliflower

Storage temperature: -2° to +3°C

Origin: Farmed in Iran