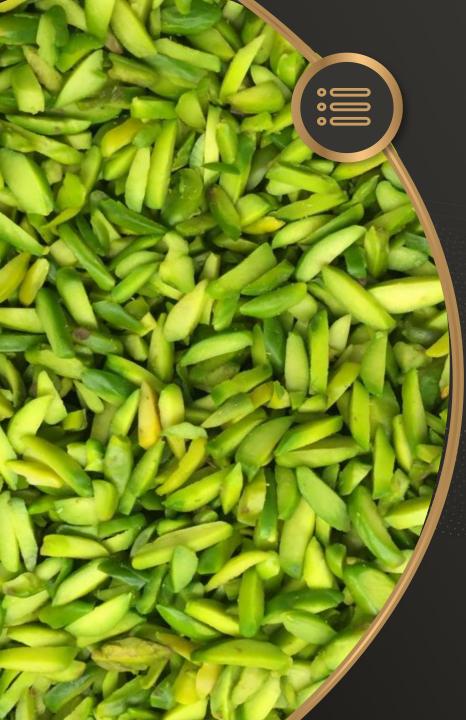

## Kernel Pistachios

Different kinds of our Iranian Pistachio Kernels

- 1. Normal Pistachio Kernel
- 2. Green Peeled Pistachio Kernel (GPPK)
- 3. Kaal Kernel with Skin (raw and early picked)

#### Provisions concerning the sizing of the shelled pistachios

Sizing of our shelled pistachio is done by the number of kernels per 100g and divided into three sizes:

\_ Large: <160

\_ Medium: ≤161-230≥

\_ Small: ≥ 231