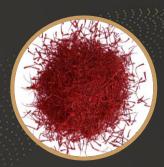

# Type of Saffron

Saffron known as the "Red Gold", A magical ingredient, from aromatic foods and colorful desserts to the physical and spiritual medicine Presented by Hero Saffron, embark on a therapeutic journey with their naturally sourced saffron, coveted for its myriad qualities.

Hero Saffron features superior grade quality saffron, Collected from the beat stigma, is the finest type in the world and an absolutely indispensable ingredient. It only contains Deep red threads, Premium Saffron, you will find nothing but All Red, Natural, Pure, Fresh and full Saffron Threads without any broken or yellow stigma, The Best of The Best in our Products!

SARGOL

NEGIN

PUSHAL