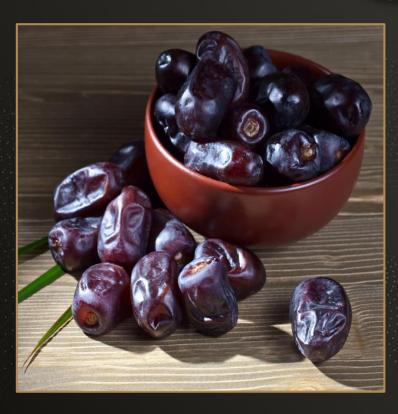

# Mazafati Dates

| Size          |              | 2.5 to 4 cm                                      |
|---------------|--------------|--------------------------------------------------|
| Color         |              | Dark purple tends to black color                 |
| Taste         |              | a natural soft taste of caramel and chocolate wi |
|               |              | th traits of brown sugar.                        |
| Quality       |              | Fresh and Semi Dry                               |
| Box           | Packaging    | Cartoon                                          |
|               | Number       | 12 Packages                                      |
|               | Row          |                                                  |
|               | Net weight   |                                                  |
|               | Gross weight | 7 - 7.5 kg                                       |
|               | Dimensions   |                                                  |
| Container     | Net weight   | 18,500 Tons                                      |
|               | Gross weight | 20 Tons                                          |
|               | Pallets      | 26                                               |
|               | Boxes        | 3000                                             |
| Minimum Order |              | 1 Container                                      |
| Delivery Time |              | 5 Days                                           |
| Payment       |              | 100% Advance                                     |
| Price         |              | Call                                             |