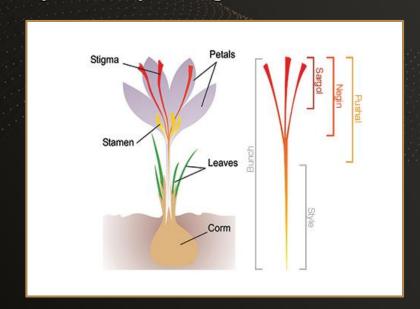

# Type of Saffron

Saffron known as the "Red Gold", A magical ingredient, from aromatic foods and colorful desserts to the physical and spiritual medicine Presented by Hero Saffron, embark on a therapeutic journey with their naturally sourced saffron, coveted for its myriad qualities.

Hero Saffron features superior grade quality saffron, Collected from the beat stigma, is the finest type in the world and an absolutely indispensable ingredient. It only contains Deep red threads, Premium Saffron, you will find nothing but All Red, Natural, Pure, Fresh and full Saffron Threads without any broken or yellow stigma, The Best of The Best in our Products!

SARGOL

NEGIN

PUSHAL