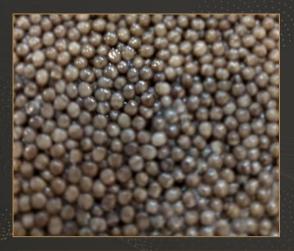

## Beluga Caviar

Special Reserve Beluga Caviar – the largest, firmest and most elegant Beluga caviar avail able. The colored is light grey to platinum. Our Beluga is produced with a recipe that is less salty than traditional Malossol; the flavor is very creamy with delicate salinity resembling the ocean breeze.

Size of roe: 3.3-3.5 mm Texture: medium firm

Color of roe: sterling gray to platinum

Combinations: turbot, sea bream, sea bass, cauliflower

Storage temperature: -2° to +3°C

Origin: Farmed in Iran