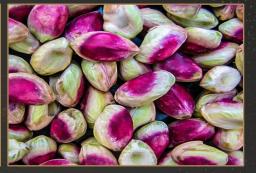

## Kernel Pistachios

Different kinds of our Iranian Pistachio Kernels

- 1. Normal Pistachio Kernel
- 2. Green Peeled Pistachio Kernel (GPPK)
- 3. Kaal Kernel with Skin (raw and early picked)

#### Provisions concerning the sizing of the shelled pistachios

Sizing of our shelled pistachio is done by the number of kernels per 100g and divided into three sizes:

\_ Large: <160

\_ Medium: ≤161-230≥

\_ Small: ≥ 231